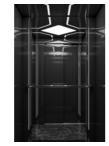

## Model range «Sirius»

#### standard version

- Doors: telescopic/ central automatic opening
- Minimalistic design vertical compartment shields, control panel vertical module
- - Double-sided catchers
- Increased smoothness and noiselessness of movement
- - Stop accuracy of 10 mm
- - Microprocessor control station with the function of emergency evacuation of passengers
- - Side and rear cabin panels made of painted steel. Electrostatic powder coating
- Illuminated ceilings with spot LED lights
- - Floor covering: wear-resistant linoleum, corrugated aluminum
- - Thermopolished mirror. Installation on the side or back panel
- - Handrails of modern ergonomic shape. Single row, coarse, chrome-plated
- - Baseboard: painted, made of polished stainless
- - Control panel made of polished stainless steel