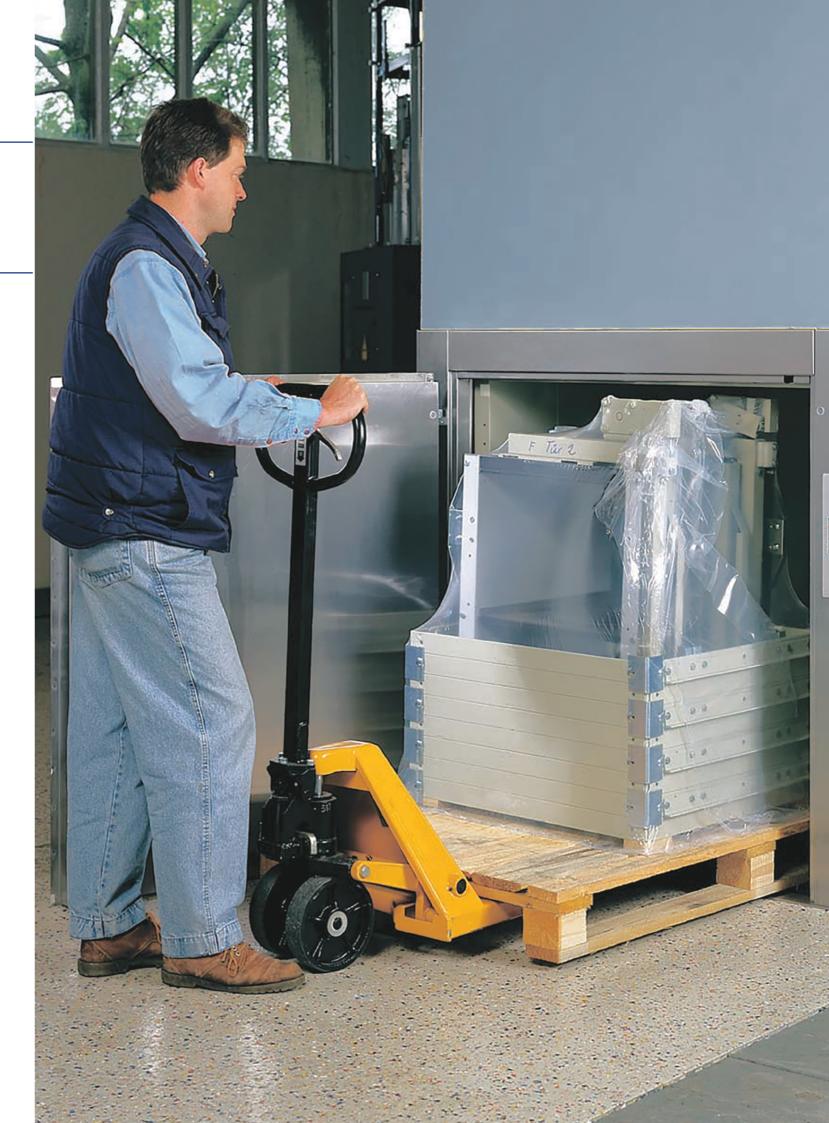

## Line of freight elevators «Atlant»

- vvStop accuracy up to 20 mm
- Control using push-button devices in the cabin and on floor platforms External, internal, mixed
- Cabin: metal shields painted with powder paint RAL7035 or metal shields made of stainless steel
- Shaft doors: hinged, double-leaf, manually opened, telescopic automatic opening
- Floor: rigidly fixed, reinforced
- Versions: with a walk-through cabin, with an impassable cabin
- Lattice cabin doors of the «Bostvig» type
- Automatic doors

with a lower machine