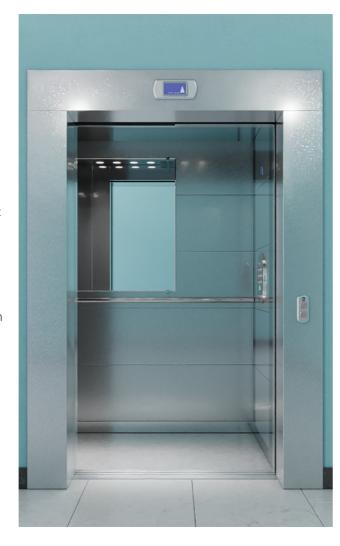

## Model range «Sirius»

#### standard version

- Doors: telescopic/ central automatic opening
- Minimalistic design vertical compartment shields, control panel vertical module
- - Double-sided catchers
- Increased smoothness and noiselessness of movement
- - Stop accuracy of 10 mm
- - Microprocessor control station with the function of emergency evacuation of passengers
- - Side and rear cabin panels made of painted steel. Electrostatic powder coating
- Illuminated ceilings with spot LED lights
- - Floor covering: wear-resistant linoleum, corrugated aluminum
- - Thermopolished mirror. Installation on the side or back panel
- - Handrails of modern ergonomic shape. Single row, coarse, chrome-plated
- - Baseboard: painted, made of polished stainless
- - Control panel made of polished stainless steel

## The model range «Sirius»

#### Version with options

Administration buildings

Residential buildings

Office buildings

Hotels

Shopping

Load capacity 400/630/1000 kg

Speed movement 1,0/1,6/2,5 m/sec