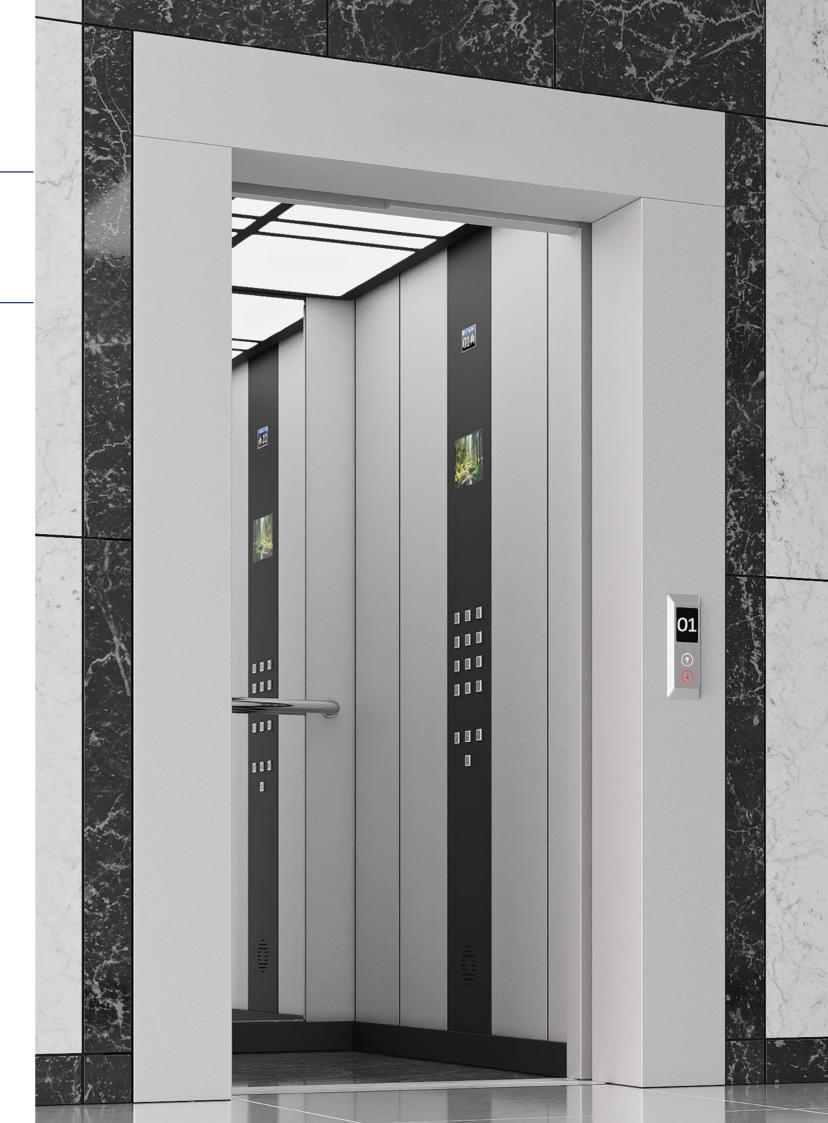

## The main parameters of elevator equipment structures

If you follow the long history of the Karacharovsky Mechanical Plant, you can see that along with the change of epochs in the construction and architecture of Moscow, the design and appearance of elevators changed, how their movement became fast and smooth, and stops became more accurate, how the security system was improved. Progress in the elevator industry has always responded not only to the five-year plans of the CPSU or competition - the main mechanism of the modern market, but also to the needs of the urban economy, the construction industry and ordinary consumers. There are no cities in Russia without elevators produced by Karacharovsky Mechanical Plant, the flagship of the domestic elevator industry. Every fifth elevator in Moscow is equipped with KMZ elevator equipment

1960-1990 гг

1950-1960 гг

1990- H.B.

Speed of movement is from 0.5 to 2.5 m/sec.

- with a fire escape hatch
- elevators for transporting fire departments, fire resistance.

with a walk-through cabin, observation, for low-mobility groups of the population

with and without an upper engine room

Today, the plant's nomenclature includes more than 100 elevator modifications for all segments of the real estate market – residential, office and administrative buildings, hotels and shopping and entertainment centers, medical institutions and industrial facilities.