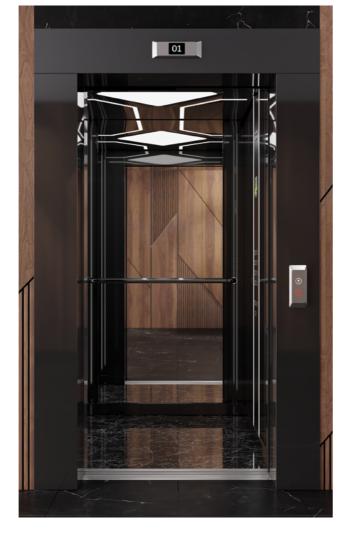

## Model range «Sirius»

#### standard version

- Doors: telescopic/ central automatic opening
- Minimalistic design vertical compartment shields, control panel vertical module
- - Double-sided catchers
- Increased smoothness and noiselessness of movement
- - Stop accuracy of 10 mm
- - Microprocessor control station with the function of emergency evacuation of passengers
- - Side and rear cabin panels made of painted steel. Electrostatic powder coating
- Illuminated ceilings with spot LED lights
- - Floor covering: wear-resistant linoleum, corrugated aluminum
- - Thermopolished mirror. Installation on the side or back panel
- - Handrails of modern ergonomic shape. Single row, coarse, chrome-plated
- - Baseboard: painted, made of polished stainless
- - Control panel made of polished stainless steel

## The model range «Sirius»

#### Version with options

Administration buildings

Residential buildings

Office buildings

Hotels

Shopping

Load capacity 400/630/1000 kg

Speed movement 1,0/1,6/2,5 m/sec