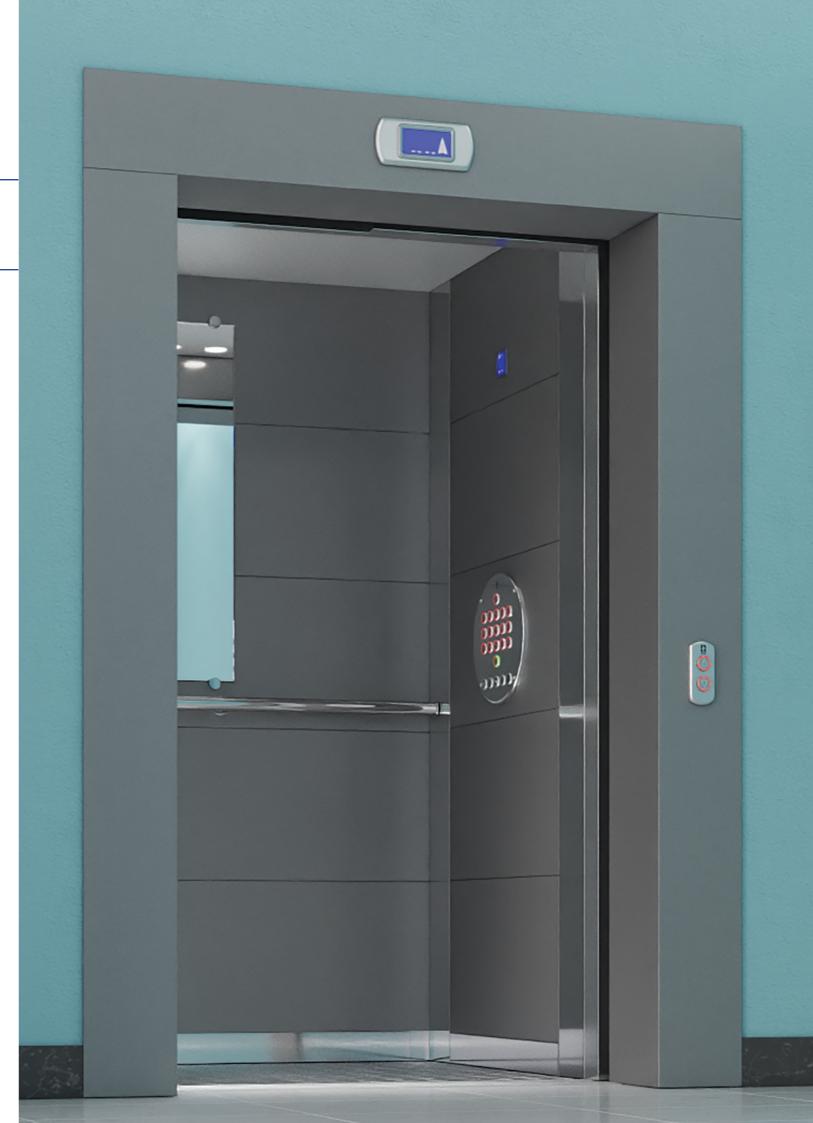

## The main parameters of elevator equipment structures

If you follow the long history of the Karacharovsky Mechanical Plant, you can see that along with the change of epochs in the construction and architecture of Moscow, the design and appearance of elevators changed, how their movement became fast and smooth, and stops became more accurate, how the security system was improved. Progress in the elevator industry has always responded not only to the five-year plans of the CPSU or competition - the main mechanism of the modern market, but also to the needs of the urban economy, the construction industry and ordinary consumers. There are no cities in Russia without elevators produced by Karacharovsky Mechanical Plant, the flagship of the domestic elevator industry. Every fifth elevator in Moscow is equipped with KMZ elevator equipment

with and without an upper engine room

Today, the plant's nomenclature includes more than 100 elevator modifications for all segments of the real estate market – residential, office and administrative buildings, hotels and shopping and entertainment centers, medical institutions and industrial facilities.

Modern and reliable control stations

The most modern winches

Frequency-controlled main and door drive – a guarantee of smooth running.

The solid light curtain of the doorway is a guarantee of your safety

Energy saving: Energy saving in standby and motion mode.

Strain gauges: perfect balance in any position..

Safety devices of own production

Video surveillance in the cabin for any model of elevator equipment\*