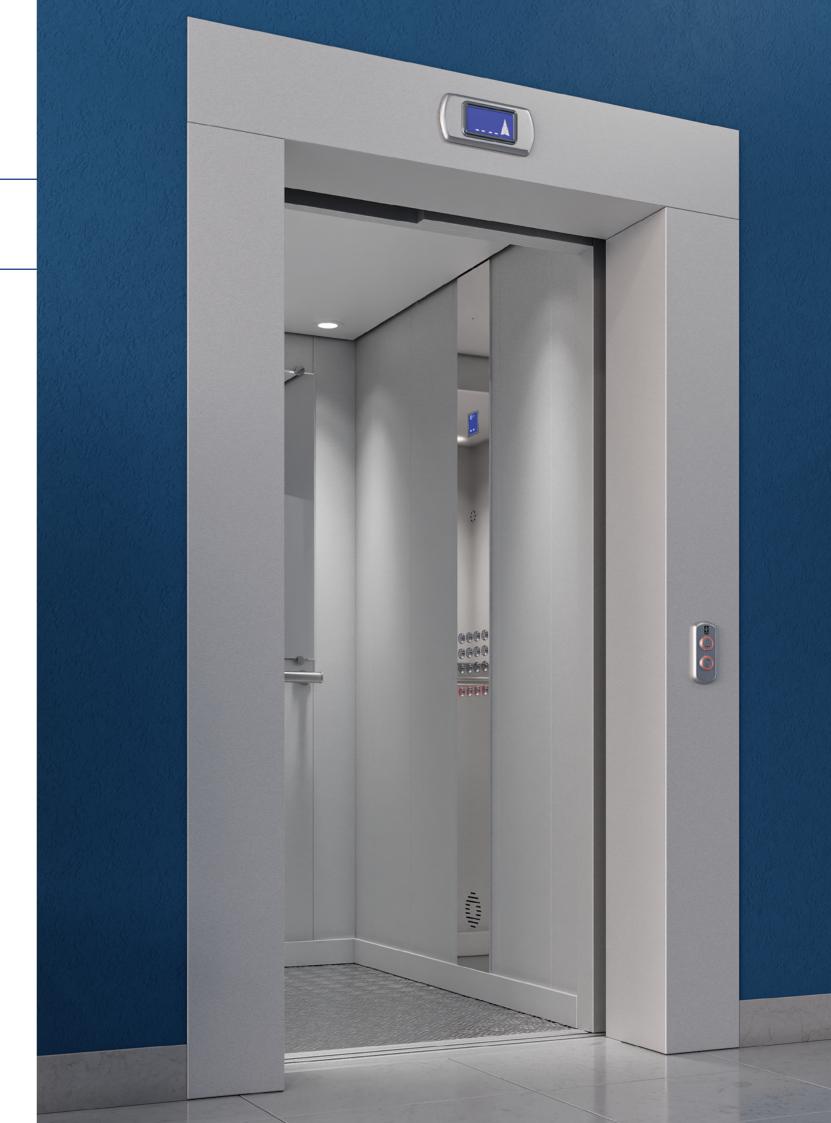

#### standard version

- Doors: telescopic/ central automatic opening
- Minimalistic design vertical compartment shields, control panel vertical module
- - Double-sided catchers
- Increased smoothness and noiselessness of movement
- - Stop accuracy of 10 mm
- - Microprocessor control station with the function of emergency evacuation of passengers
- - Side and rear cabin panels made of painted steel. Electrostatic powder coating
- Illuminated ceilings with spot LED lights
- - Floor covering: wear-resistant linoleum, corrugated aluminum
- - Thermopolished mirror. Installation on the side or back panel
- - Handrails of modern ergonomic shape. Single row, coarse, chrome-plated
- - Baseboard: painted, made of polished stainless
- - Control panel made of polished stainless steel

## The model range «Sirius»

#### Version with options

Administration buildings

Residential buildings

Office buildings

Hotels

Shopping

Load capacity 400/630/1000 kg

Speed movement 1,0/1,6/2,5 m/sec