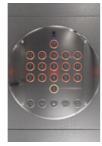

Modern and reliable control stations

The most modern winches

Frequency-controlled main and door drive – a guarantee of smooth running.

The solid light curtain of the doorway is a guarantee of your safety

## Command post

Information display

TFT DISPLAY: 8"

LCD DISPLAY

#### Consoles

PAINTED STEEL

The backlight is blue, red, white, with Braille

40 | Product catalog Poduct catalog 2024 | 41