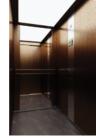

#### Standard version

Movement speed 1,0/1,6 /sec

- Minimalistic design, horizontal compartment shields, "pizza" control panel
- Double-sided catchers
- Increased smoothness and noiselessness of movement
- Stop accuracy 10 mm
- Microprocessor control station with the function of emergency evacuation of passengers
- Side and rear cabin panels: painted steel (RAL7035]
- Illuminated ceilings made of composite panel with spot LED lights
- Floor covering: wear-resistant linoleum, corrugated aluminum
- Thermopolished mirror. Installation on the side or back panel
- Handrails of modern ergonomic shape. Single row, round, chrome-plated
- Skirting board: painted, made of polished stainless steel
- "Pizza" control panel with LED backlight
- Stainless steel corners
- Fan
- Voice informant.

## Model range «Pegasus»