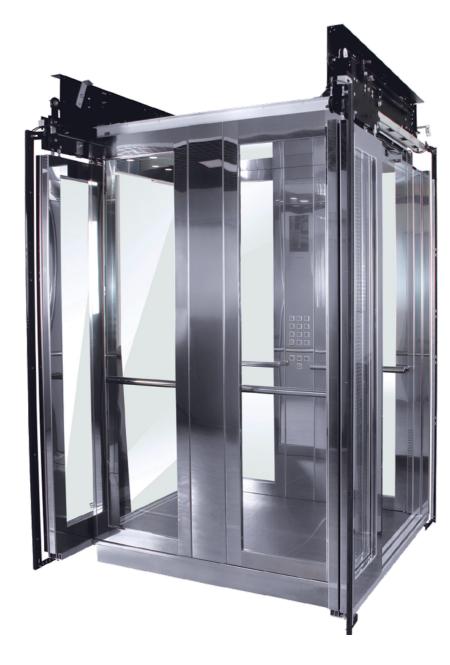

#### standard version

- Doors: telescopic/ central automatic opening
- Minimalistic design vertical compartment shields, control panel vertical module
- - Double-sided catchers
- Increased smoothness and noiselessness of movement
- - Stop accuracy of 10 mm
- - Microprocessor control station with the function of emergency evacuation of passengers
- - Side and rear cabin panels made of painted steel. Electrostatic powder coating
- Illuminated ceilings with spot LED lights
- - Floor covering: wear-resistant linoleum, corrugated aluminum
- - Thermopolished mirror. Installation on the side or back panel
- - Handrails of modern ergonomic shape. Single row, coarse, chrome-plated
- - Baseboard: painted, made of polished stainless
- - Control panel made of polished stainless steel