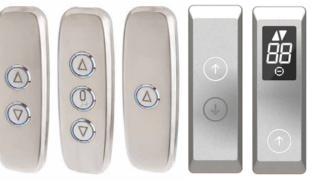

## Command post

Information display

TFT DISPLAY: 8"

LCD DISPLAY

#### Consoles

PAINTED STEEL

The backlight is blue, red, white, with Braille

40 | Product catalog Poduct catalog 2024 | 41