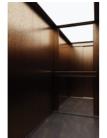

#### standard version

- Doors: telescopic/ central automatic opening
- Minimalistic design vertical compartment shields, control panel vertical module
- - Double-sided catchers
- Increased smoothness and noiselessness of movement
- - Stop accuracy of 10 mm
- - Microprocessor control station with the function of emergency evacuation of passengers
- - Side and rear cabin panels made of painted steel. Electrostatic powder coating
- Illuminated ceilings with spot LED lights
- - Floor covering: wear-resistant linoleum, corrugated aluminum
- - Thermopolished mirror. Installation on the side or back panel
- - Handrails of modern ergonomic shape. Single row, coarse, chrome-plated
- - Baseboard: painted, made of polished stainless
- - Control panel made of polished stainless steel

## The model range «Sirius»