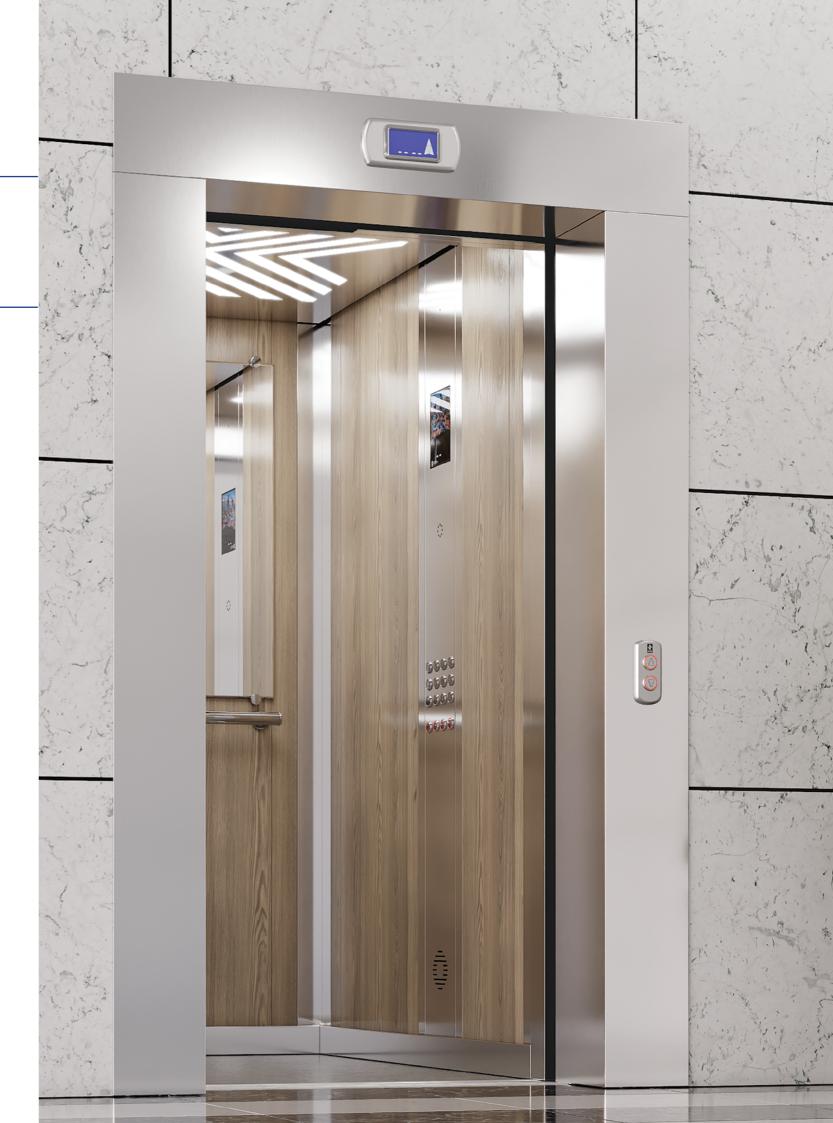

#### standard version

- Doors: telescopic/ central automatic opening
- Minimalistic design vertical compartment shields, control panel vertical module
- - Double-sided catchers
- Increased smoothness and noiselessness of movement
- - Stop accuracy of 10 mm
- - Microprocessor control station with the function of emergency evacuation of passengers
- - Side and rear cabin panels made of painted steel. Electrostatic powder coating
- Illuminated ceilings with spot LED lights
- - Floor covering: wear-resistant linoleum, corrugated aluminum
- - Thermopolished mirror. Installation on the side or back panel
- - Handrails of modern ergonomic shape. Single row, coarse, chrome-plated
- - Baseboard: painted, made of polished stainless
- - Control panel made of polished stainless steel

## The model range «Sirius»

#### Version with options

Administration buildings

Residential buildings

Office buildings

Hotels

Shopping

Load capacity 400/630/1000 kg

Speed movement 1,0/1,6/2,5 m/sec