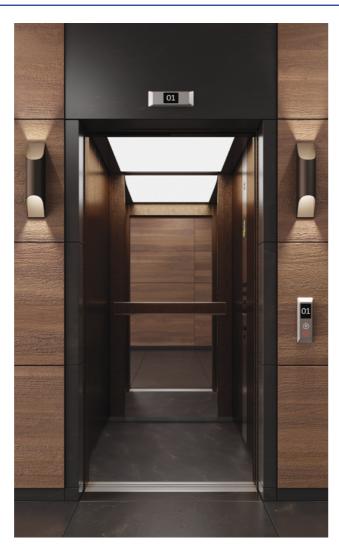

## Model range «Sirius»

#### standard version

- Doors: telescopic/ central automatic opening
- Minimalistic design vertical compartment shields, control panel vertical module
- - Double-sided catchers
- Increased smoothness and noiselessness of movement
- - Stop accuracy of 10 mm
- - Microprocessor control station with the function of emergency evacuation of passengers
- - Side and rear cabin panels made of painted steel. Electrostatic powder coating
- Illuminated ceilings with spot LED lights
- - Floor covering: wear-resistant linoleum, corrugated aluminum
- - Thermopolished mirror. Installation on the side or back panel
- - Handrails of modern ergonomic shape. Single row, coarse, chrome-plated
- - Baseboard: painted, made of polished stainless
- - Control panel made of polished stainless steel

## The model range «Sirius»

#### Version with options

Administration buildings

Residential buildings

Office buildings

Hotels

Shopping

Load capacity 400/630/1000 kg

Speed movement 1,0/1,6/2,5 m/sec