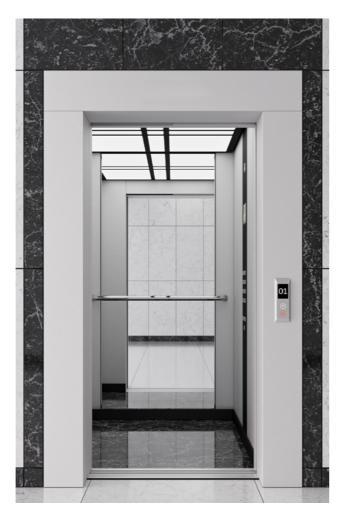

## The main parameters of elevator equipment structures

If you follow the long history of the Karacharovsky Mechanical Plant, you can see that along with the change of epochs in the construction and architecture of Moscow, the design and appearance of elevators changed, how their movement became fast and smooth, and stops became more accurate, how the security system was improved. Progress in the elevator industry has always responded not only to the five-year plans of the CPSU or competition - the main mechanism of the modern market, but also to the needs of the urban economy, the construction industry and ordinary consumers. There are no cities in Russia without elevators produced by Karacharovsky Mechanical Plant, the flagship of the domestic elevator industry. Every fifth elevator in Moscow is equipped with KMZ elevator equipment

1960-1990 гг

1950-1960 гг

1990- H.B.

Speed of movement is from 0.5 to 2.5 m/sec.

- with a fire escape hatch
- elevators for transporting fire departments, fire resistance.

with a walk-through cabin, observation, for low-mobility groups of the population

with and without an upper engine room

Today, the plant's nomenclature includes more than 100 elevator modifications for all segments of the real estate market – residential, office and administrative buildings, hotels and shopping and entertainment centers, medical institutions and industrial facilities.