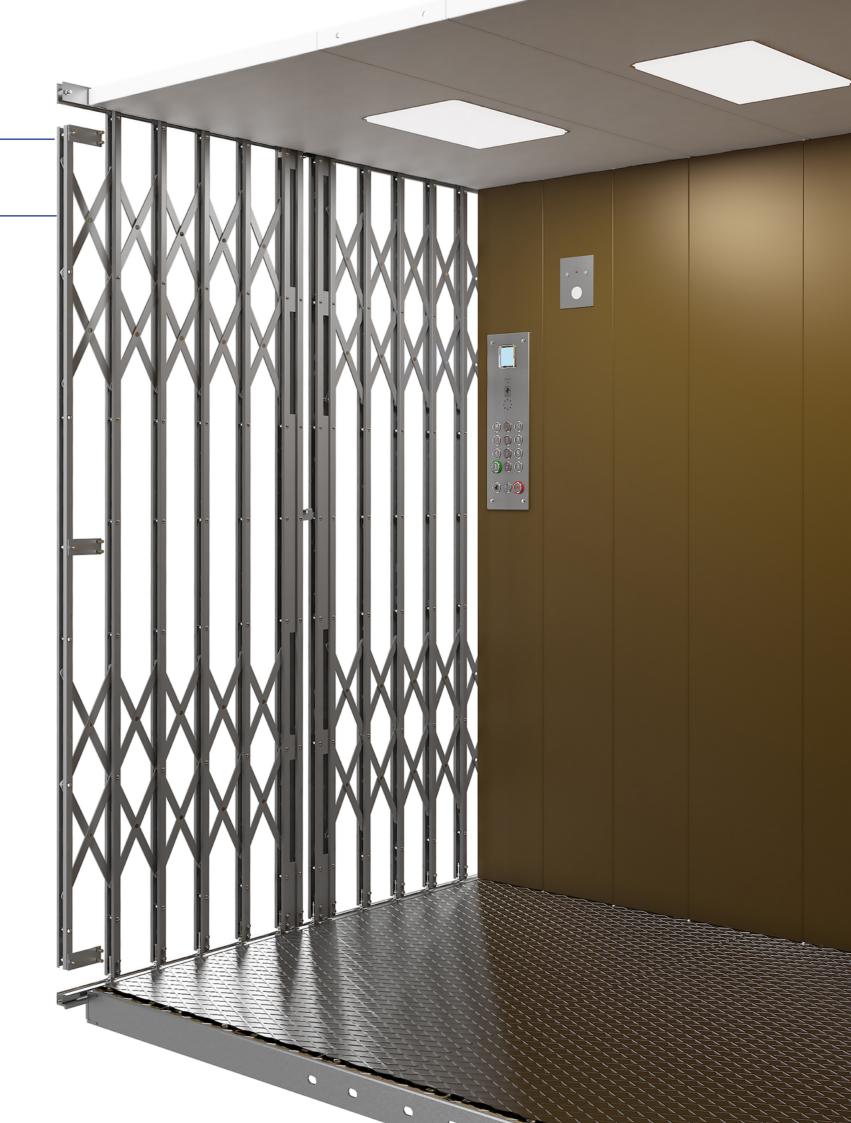

## Line of freight elevators «Atlant»

- vvStop accuracy up to 20 mm
- Control using push-button devices in the cabin and on floor platforms External, internal, mixed
- Cabin: metal shields painted with powder paint RAL7035 or metal shields made of stainless steel
- Shaft doors: hinged, double-leaf, manually opened, telescopic automatic opening
- Floor: rigidly fixed, reinforced
- Versions: with a walk-through cabin, with an impassable cabin
- Lattice cabin doors of the «Bostvig» type
- Automatic doors