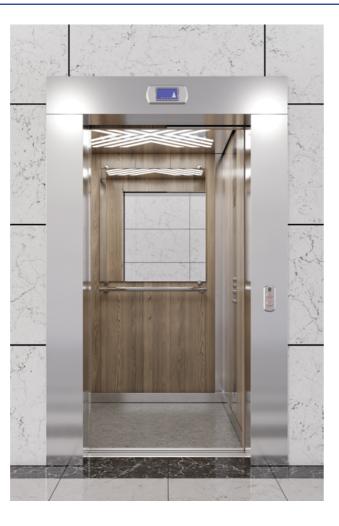

## Model range «Sirius»

#### standard version

- Doors: telescopic/ central automatic opening
- Minimalistic design vertical compartment shields, control panel vertical module
- - Double-sided catchers
- Increased smoothness and noiselessness of movement
- - Stop accuracy of 10 mm
- - Microprocessor control station with the function of emergency evacuation of passengers
- - Side and rear cabin panels made of painted steel. Electrostatic powder coating
- Illuminated ceilings with spot LED lights
- - Floor covering: wear-resistant linoleum, corrugated aluminum
- - Thermopolished mirror. Installation on the side or back panel
- - Handrails of modern ergonomic shape. Single row, coarse, chrome-plated
- - Baseboard: painted, made of polished stainless
- - Control panel made of polished stainless steel

## The model range «Sirius»

#### Version with options

Administration buildings

Residential buildings

Office buildings

Hotels

Shopping

Load capacity 400/630/1000 kg

Speed movement 1,0/1,6/2,5 m/sec