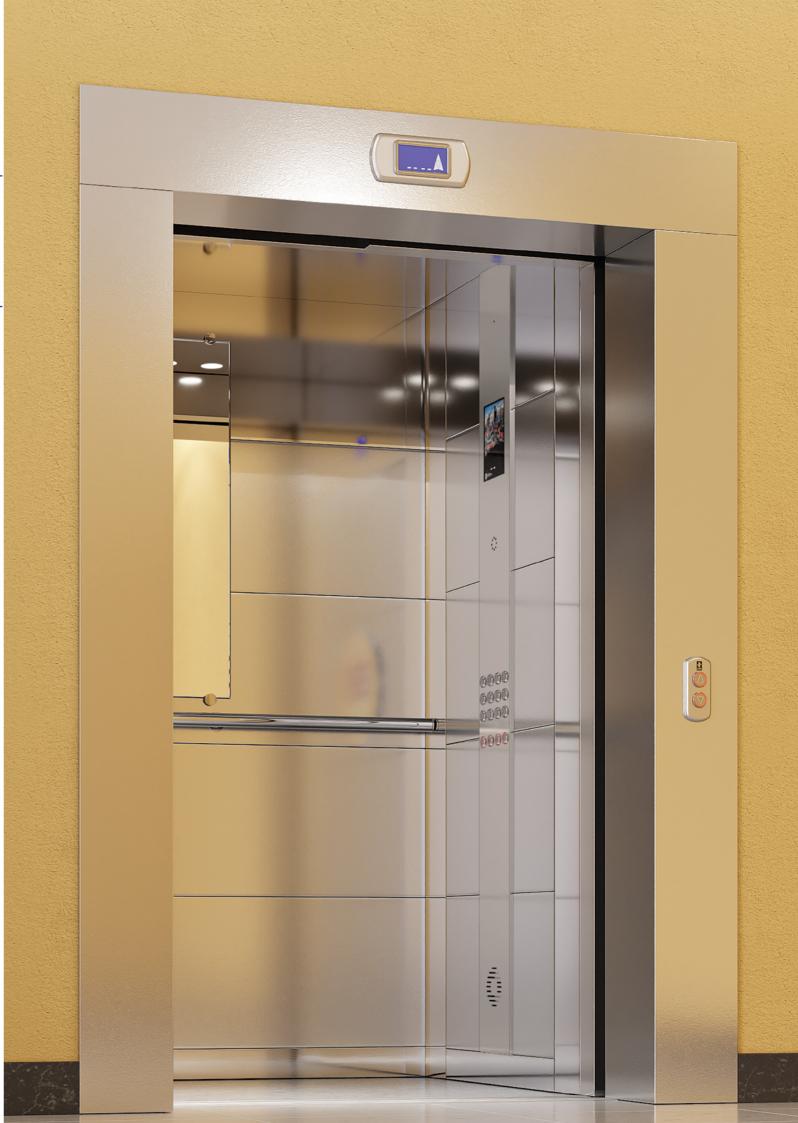

## Model range «Sirius»

#### standard version

- Doors: telescopic/ central automatic opening
- Minimalistic design vertical compartment shields, control panel vertical module
- - Double-sided catchers
- Increased smoothness and noiselessness of movement
- - Stop accuracy of 10 mm
- - Microprocessor control station with the function of emergency evacuation of passengers
- - Side and rear cabin panels made of painted steel. Electrostatic powder coating
- Illuminated ceilings with spot LED lights
- - Floor covering: wear-resistant linoleum, corrugated aluminum
- - Thermopolished mirror. Installation on the side or back panel
- - Handrails of modern ergonomic shape. Single row, coarse, chrome-plated
- - Baseboard: painted, made of polished stainless
- - Control panel made of polished stainless steel

## The model range «Sirius»

#### Version with options

Administration buildings

Residential buildings

Office buildings

Hotels

Shopping

Load capacity 400/630/1000 kg

Speed movement 1,0/1,6/2,5 m/sec