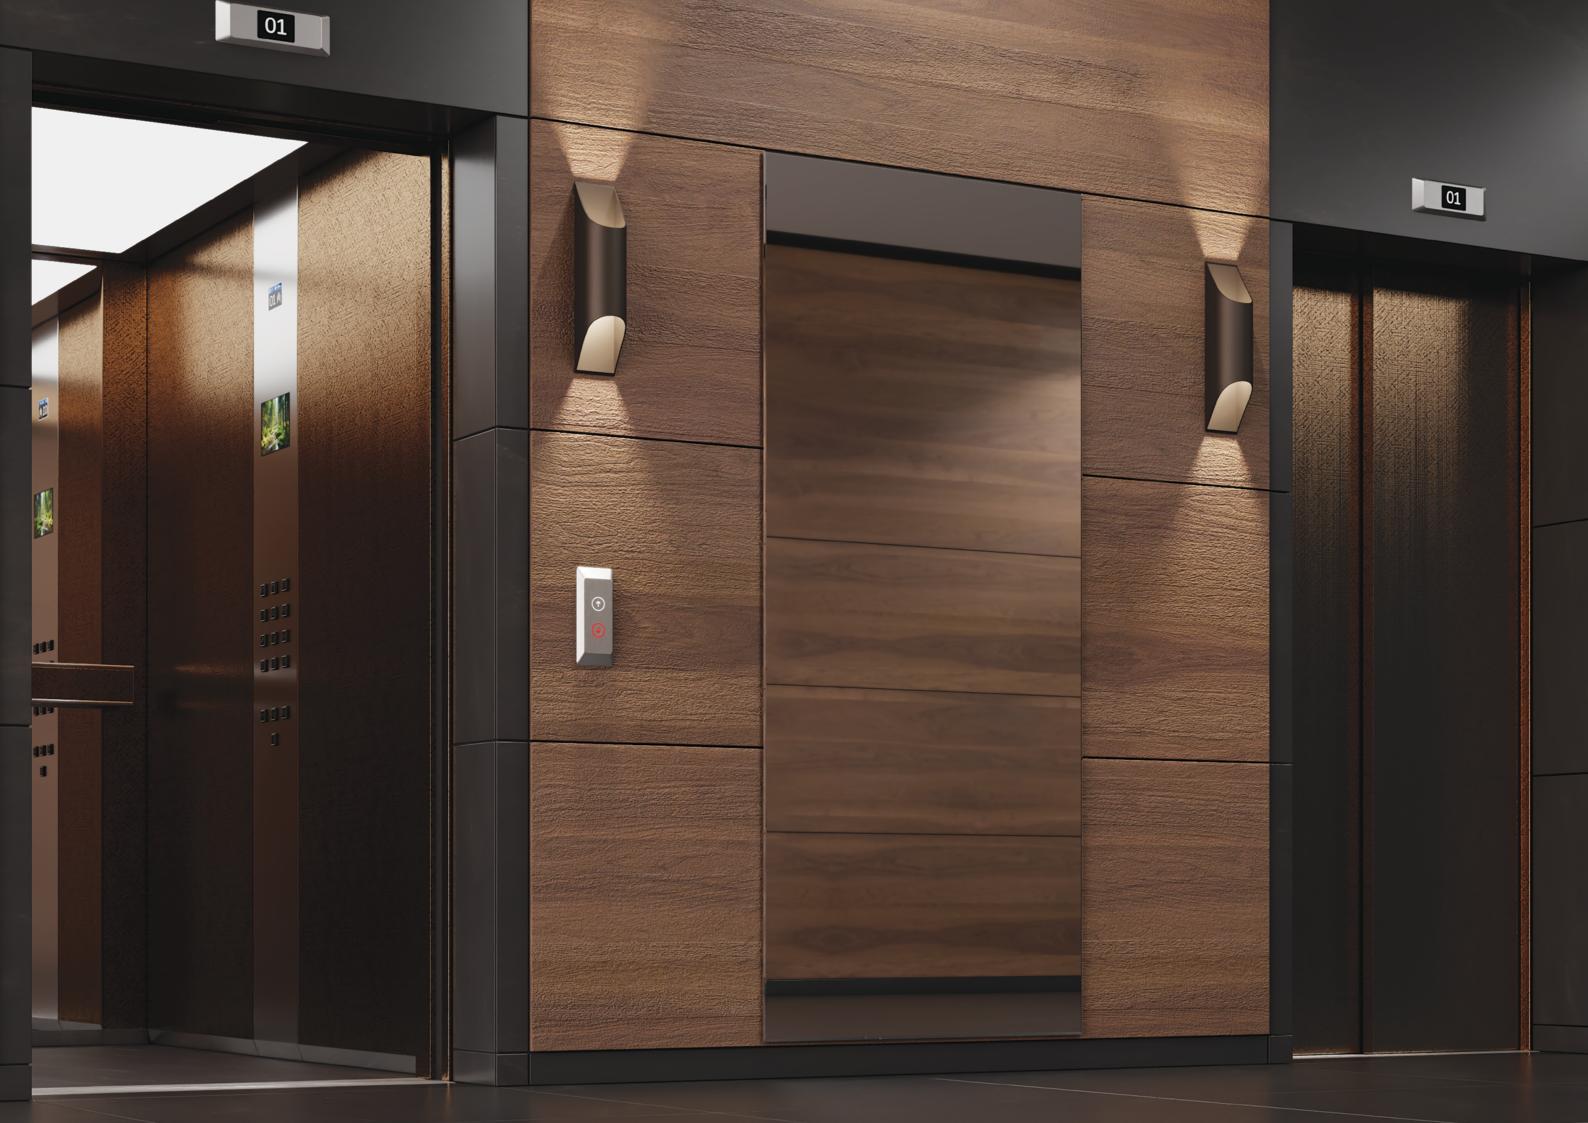

Hotels



Shopping



Load capacity 400/630/1000 kg



Speed movement 1,0/1,6/2,5 m/sec

- Doors: telescopic/central automatic opening
- Vertical wide shields
- Minimalistic design vertical compartment shields, control panel vertical module
- - Double-sided catchers, protection system against uncontrolled cabin movements
- - Increased smoothness and noiselessness of movement
- Stop accuracy of 10 mm
- Microprocessor control station with the function of emergency evacuation of passengers
- Rear and side panels made of decorative stainless steel
- Suspended ceiling with LED lighting
- Floor covering: porcelain stoneware
- Thermopolished mirror, Installation on the back panel
- Handrails of modern ergonomic shape.
- The control panel is flat made of polished stainless steel.



















#### Panoramic elevator





Office buildings





Shopping centres



Load capacity 400/630/1000 kg





The model range of new generation overview elevators with a load capacity of up to 1000 kg, a movement speed of up to 1.6 m/s is made using three-layer tempered glass, which opens up a wide range of views from the cabin to passengers, combined versions of the observation and closed cabin walls are possible.



## Line of freight elevators «Atlant»







- vvStop accuracy up to 20 mm
- Control using push-button devices in the cabin and on floor platforms External, internal, mixed
- Cabin: metal shields painted with powder paint RAL7035 or metal shields made of stainless steel
- Shaft doors: hinged, double-leaf, manually opened, telescopic automatic opening
- Floor: rigidly fixed, r