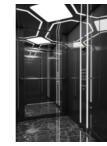

## The model range «Sirius»

#### Version with options

Administration buildings

Residential buildings

Office buildings

Hotels

Shopping

Load capacity 400/630/1000 kg

Speed movement 1,0/1,6/2,5 m/sec

- Coupe panels: Ral painting, metal- plastic in assortment, stainless polished steel, Deco8, Deco9
- Floor finish: porcelain stoneware
- Voice informant
- Fan
- Video surveillance
- - TFT8 Monitor
- - Various options for finishing suspended ceilings