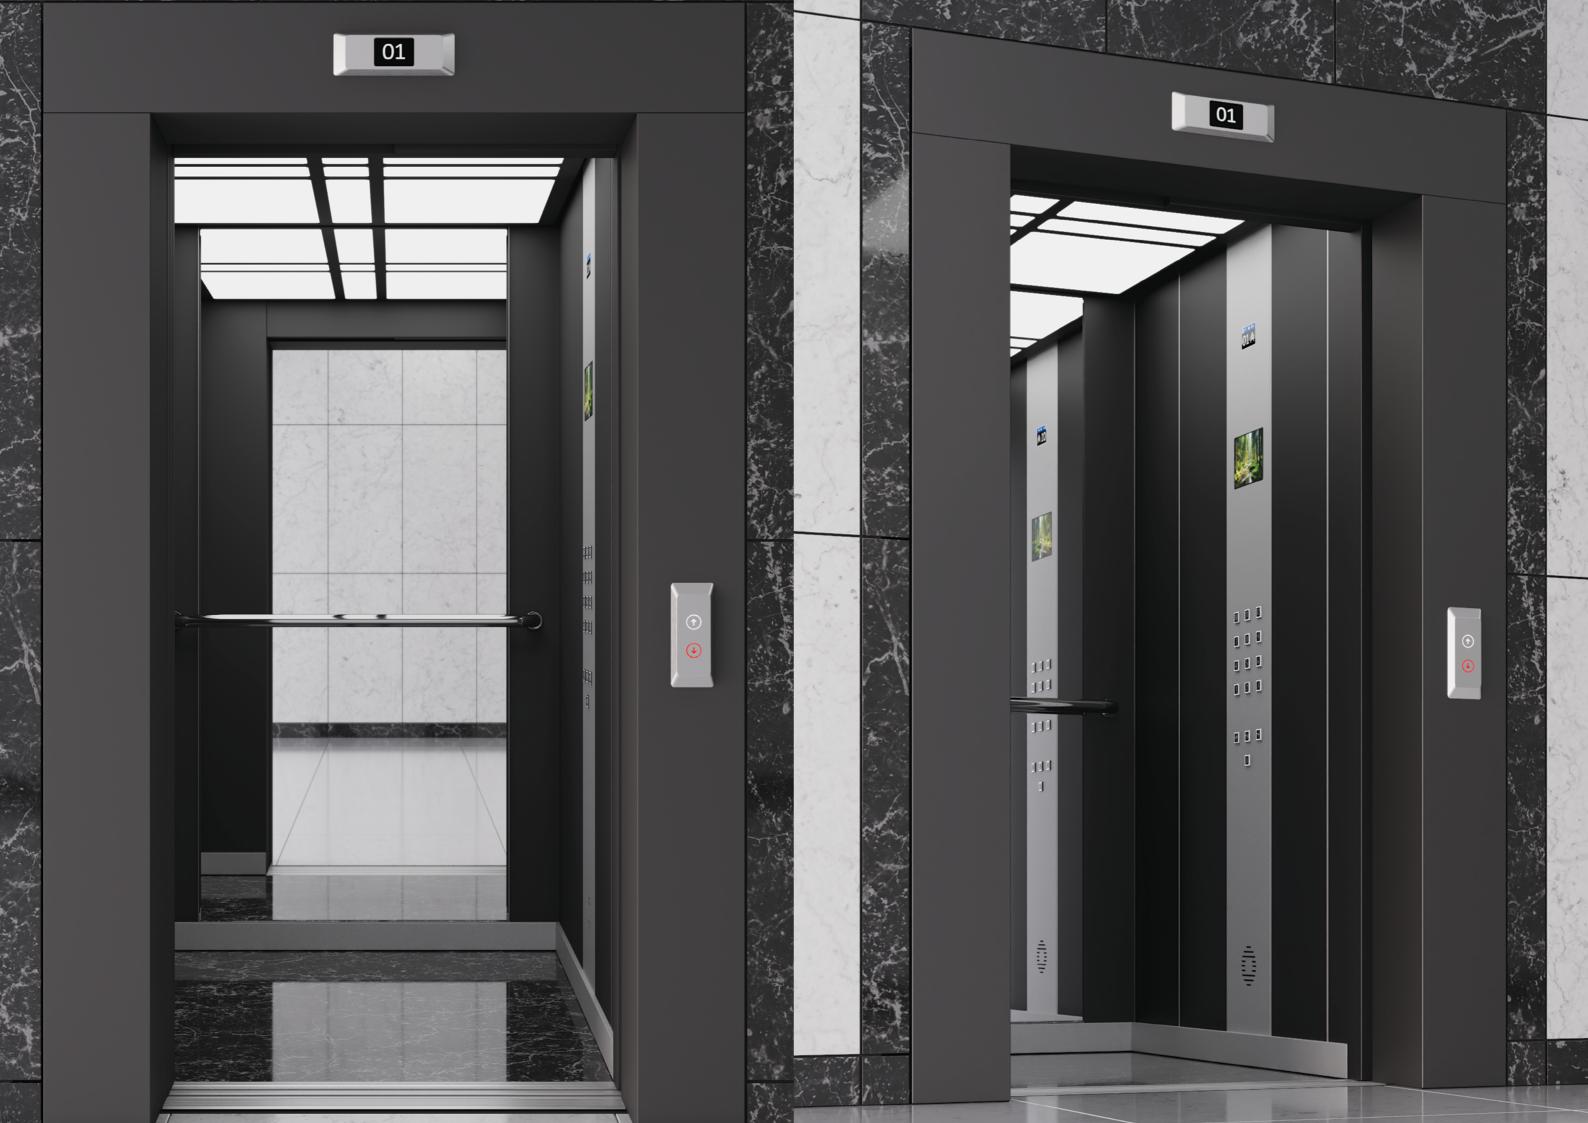

## Model range «Sirius»

#### standard version

- Doors: telescopic/ central automatic opening
- Minimalistic design vertical compartment shields, control panel vertical module
- - Double-sided catchers
- Increased smoothness and noiselessness of movement
- - Stop accuracy of 10 mm
- - Microprocessor control station with the function of emergency evacuation of passengers
- - Side and rear cabin panels made of painted steel. Electrostatic powder coating
- Illuminated ceilings with spot LED lights
- - Floor covering: wear-resistant linoleum, corrugated aluminum
- - Thermopolished mirror. Installation on the side or back panel
- - Handrails of modern ergonomic shape. Single row, coarse, chrome-plated
- - Baseboard: painted, made of polished stainless
- - Control panel made of polished stainless steel

## The model range «Sirius»

#### Version with options

Administration buildings

Residential buildings

Office buildings

Hotels

Shopping

Load capacity 400/630/1000 kg

Speed movement 1,0/1,6/2,5 m/sec