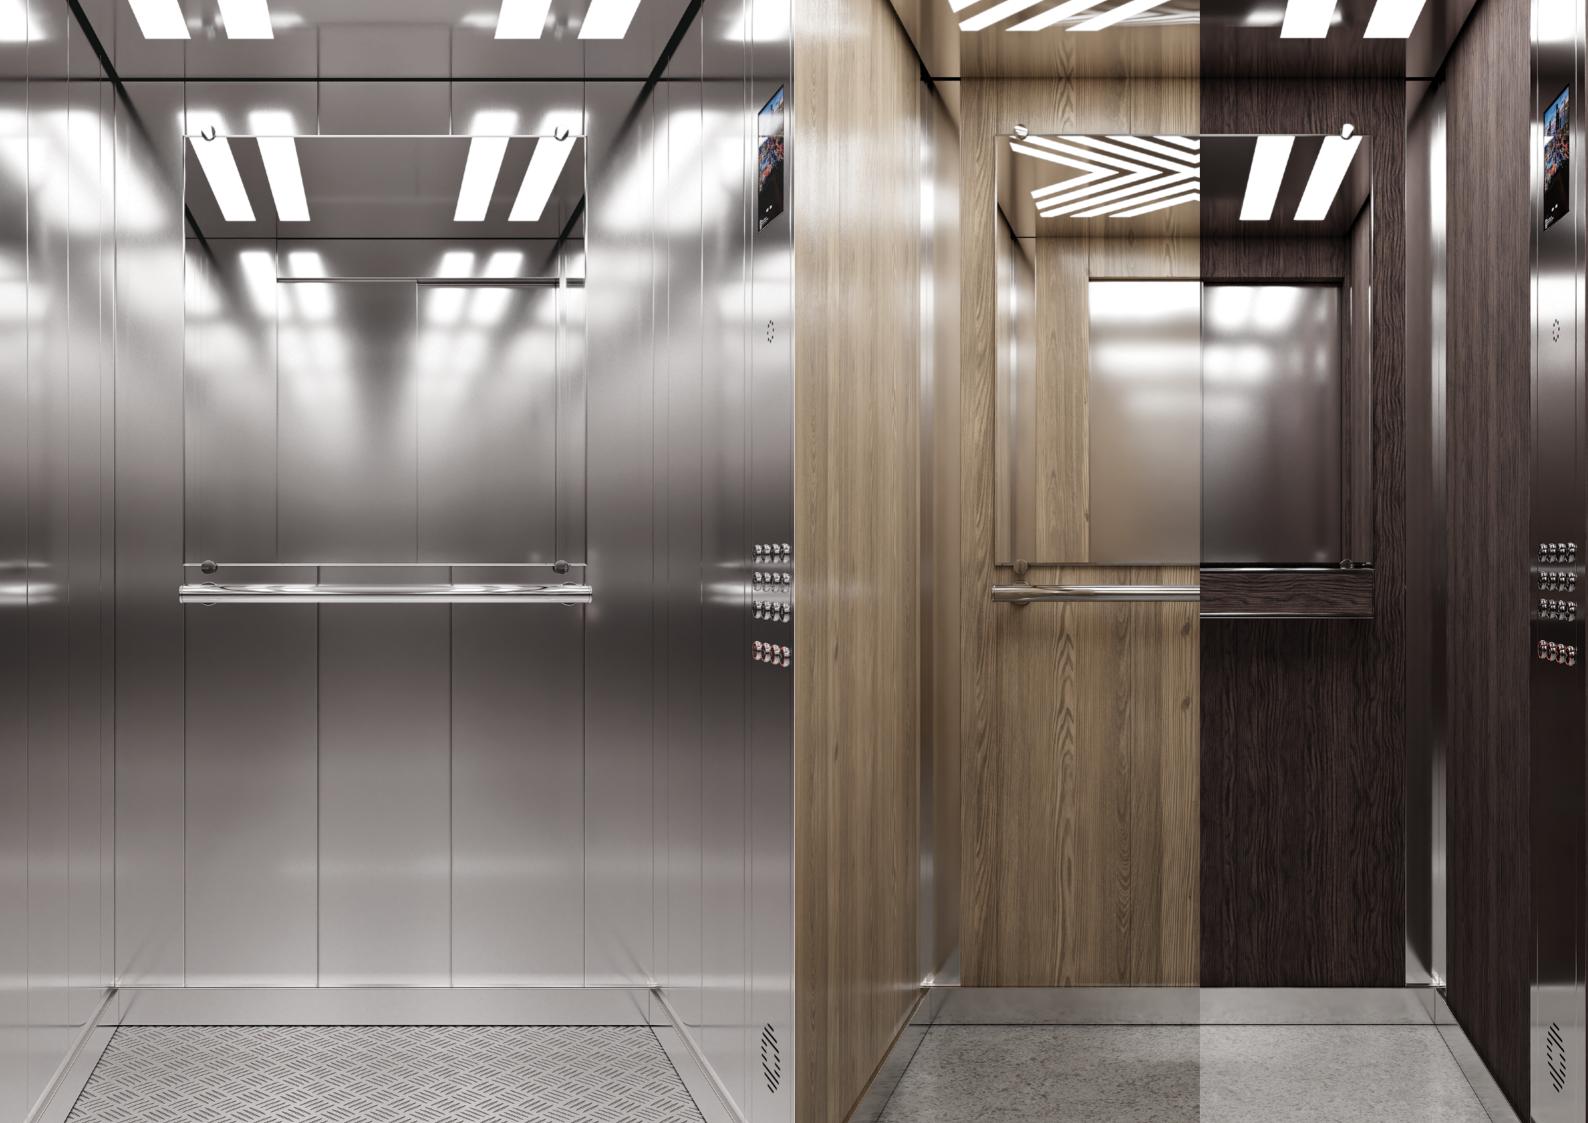

#### Side and rear panels of the cabin

RAL 7035

GREY PAINT WITH A HAMMER EFFECT OPTIONAL

STAINLESS STEEL

STAINLESS STEEL POLISHED

DECO 9

Metalloplast

TECHNOLOGY

#### Floor covering

CORRUGATED DARK PORCELAIN ALUMINUM STONEWARE

STONEWARE IS

#### Skirting

POLISHED STEEL

Handrails of modern ergonomic shape

STRAIGHT ROUND

ROTARY ROUND

RECTANGULAR

#### Floor indicators

Brushed or polished stainless steel, RAL

#### Mirrors

Floor call panels

Installation on the side or back panel

Mortise or patch, brushed or polished stainless steel