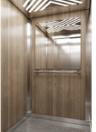

#### Standard version

Movement speed 1,0/1,6 /sec

- Minimalistic design, horizontal compartment shields, "pizza" control panel
- Double-sided catchers
- Increased smoothness and noiselessness of movement
- Stop accuracy 10 mm
- Microprocessor control station with the function of emergency evacuation of passengers
- Side and rear cabin panels: painted steel (RAL7035]
- Illuminated ceilings made of composite panel with spot LED lights
- Floor covering: wear-resistant linoleum, corrugated aluminum
- Thermopolished mirror. Installation on the side or back panel
- Handrails of modern ergonomic shape. Single row, round, chrome-plated
- Skirting board: painted, made of polished stainless steel
- "Pizza" control panel with LED backlight
- Stainless steel corners
- Fan
- Voice informant.