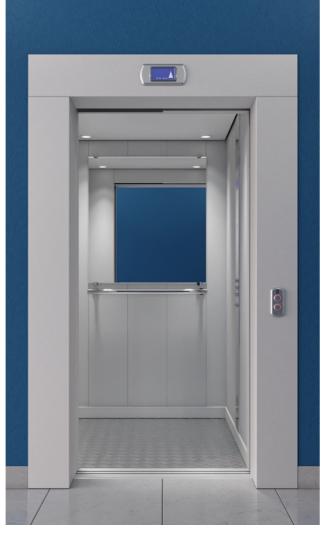

## Model range «Sirius»

#### standard version

- Doors: telescopic/ central automatic opening
- Minimalistic design vertical compartment shields, control panel vertical module
- - Double-sided catchers
- Increased smoothness and noiselessness of movement
- - Stop accuracy of 10 mm
- - Microprocessor control station with the function of emergency evacuation of passengers
- - Side and rear cabin panels made of painted steel. Electrostatic powder coating
- Illuminated ceilings with spot LED lights
- - Floor covering: wear-resistant linoleum, corrugated aluminum
- - Thermopolished mirror. Installation on the side or back panel
- - Handrails of modern ergonomic shape. Single row, coarse, chrome-plated
- - Baseboard: painted, made of polished stainless
- - Control panel made of polished stainless steel

## The model range «Sirius»

#### Version with options

Administration buildings

Residential buildings

Office buildings

Hotels

Shopping

Load capacity 400/630/1000 kg

Speed movement 1,0/1,6/2,5 m/sec