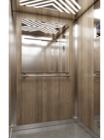

#### Standard version

Movement speed 1,0/1,6 /sec

- Minimalistic design, horizontal compartment shields, "pizza" control panel
- Double-sided catchers
- Increased smoothness and noiselessness of movement
- Stop accuracy 10 mm
- Microprocessor control station with the function of emergency evacuation of passengers
- Side and rear cabin panels: painted steel (RAL7035]
- Illuminated ceilings made of composite panel with spot LED lights
- Floor covering: wear-resistant linoleum, corrugated aluminum
- Thermopolished mirror. Installation on the side or back panel
- Handrails of modern ergonomic shape. Single row, round, chrome-plated
- Skirting board: painted, made of polished stainless steel
- "Pizza" control panel with LED backlight
- Stainless steel corners
- Fan
- Voice informant.