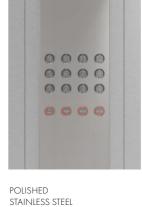

## Command post

Information display

TFT DISPLAY: 8"

LCD DISPLAY

#### Consoles

PAINTED STEEL

The backlight is blue, red, white, with Braille

40 | Product catalog Poduct catalog 2024 | 41