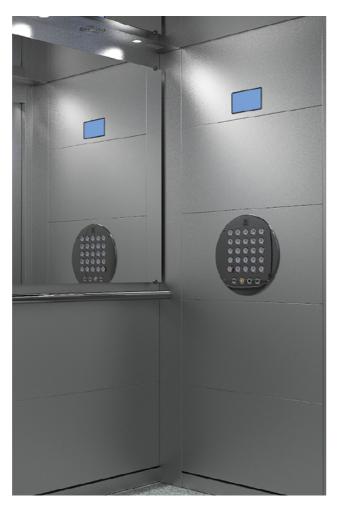

#### standard version

- Doors: telescopic/ central automatic opening
- Minimalistic design vertical compartment shields, control panel vertical module
- - Double-sided catchers
- Increased smoothness and noiselessness of movement
- - Stop accuracy of 10 mm
- - Microprocessor control station with the function of emergency evacuation of passengers
- - Side and rear cabin panels made of painted steel. Electrostatic powder coating
- Illuminated ceilings with spot LED lights
- - Floor covering: wear-resistant linoleum, corrugated aluminum
- - Thermopolished mirror. Installation on the side or back panel
- - Handrails of modern ergonomic shape. Single row, coarse, chrome-plated
- - Baseboard: painted, made of polished stainless
- - Control panel made of polished stainless steel

#### Standard version

Movement speed 1,0/1,6 /sec

- Minimalistic design, horizontal compartment shields, "pizza" control panel
- Double-sided catchers
- Increased smoothness and noiselessness of movement
- Stop accuracy 10 mm
- Microprocessor control station with the function of emergency evacuation of passengers
- Side and rear cabin panels: painted steel (RAL7035]
- Illuminated ceilings made of composite panel with spot LED lights
- Floor covering: wear-resistant linoleum, corrugated aluminum
- Thermopolished mirror. Installation on the side or back panel
- Handrails of modern ergonomic shape. Single row, round, chrome-plated
- Skirting board: painted, made of polished stainless steel
- "Pizza" control panel with LED backlight
- Stainless steel corners
- Fan
- Voice informant.